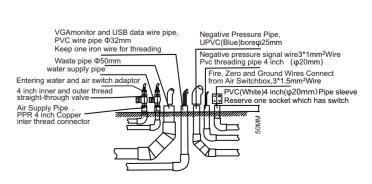

Cushion Style Choices**

· Optional American sewing leather(I01-I13; N01-N02)



# **CARE-33 DENTAL UNIT**

# The multi-angle adjustable headrest can be adjusted quickly and easily with just one hand The damping type hanging rack is clean and hygienic, greatly avoiding accidental equipment falling temperature display

Temperature available

Improved the structure of

the air brake handle, which has a better grip and is

easier to move the console.



### **Streamlined and efficient operation process**









Optional surgical lamp



Lifetime Warranty Service for Water Pipe



Boutique and fashionable waist headrest Fulfill the needs of for disinfection of handpiece tubings, syringes, scaler. (Optional, availble for the same color with

#### **Installation layout**

PU silent base