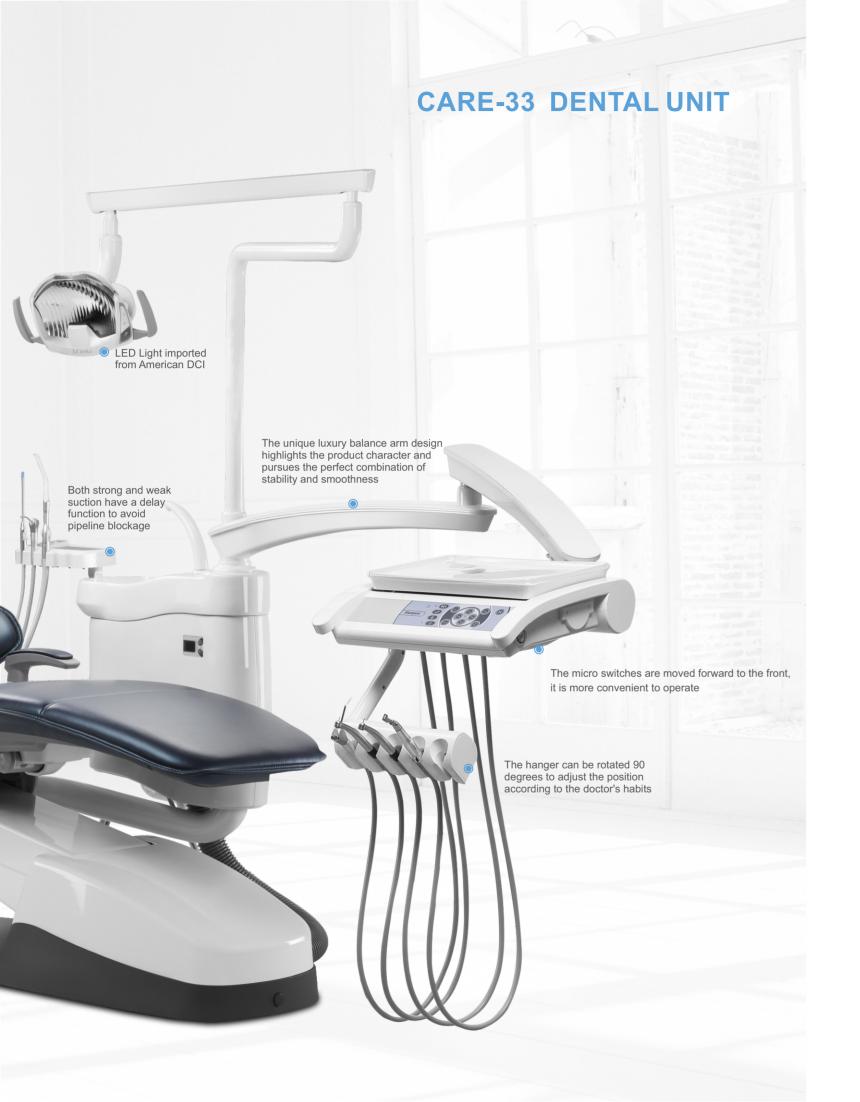

# Care-33 Series Dental Unit

## **CUSTOMIZED CONFIGURATION**

The new CARE 33 keeps improving the manufacturing process. While retaining the powerful functions of the original CARE 33, it also adopts DCI technology to upgrade the core components in a comprehensive way, bringing a more comfortable experience to doctors and patients.

The LED lights imported from American DCI can be controlled by induction or manually. There are white and yellow light sources to choose from.

The seat cushion system imported from the United States DCI makes the patient experience better.

# The multi-angle adjustable headrest can be adjusted quickly and easily with just one hand The damping type hanging rack is clean and hygienic, greatly avoiding accidental equipment falling temperature display

Temperature available

Improved the structure of

the air brake handle, which has a better grip and is

easier to move the console.

### **Streamlined and efficient operation process**

Optional surgical lamp

Lifetime Warranty Service for Water Pipe

Boutique and fashionable waist headrest Fulfill the needs of for disinfection of handpiece tubings, syringes, scaler. (Optional, availble for the same color with