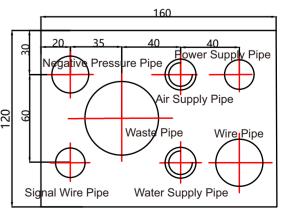

ushion Style Choices**

· Optional American sewing leather(I01-I13; N01-N02)



# **CARE-33 DENTAL UNIT**

# The multi-angle adjustable headrest can be adjusted quickly and easily with just one hand The damping type hanging rack is clean and hygienic, greatly avoiding accidental equipment falling temperature display

Temperature available

Improved the structure of

the air brake handle, which has a better grip and is

easier to move the console.



### **Streamlined and efficient operation process**









Optional surgical lamp



Lifetime Warranty Service for Water Pipe



Boutique and fashionable waist headrest Fulfill the needs of for disinfection of handpiece tubings, syringes, scaler. (Optional, availble for the same color with

#### **Installation layout**

PU silent base