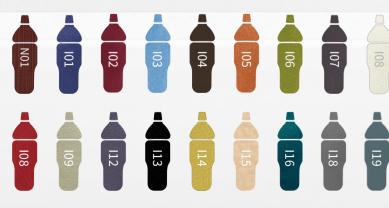

## **Covered Cushion Style Choices**

· Optional American sewing leather(I01-I13; N01-N02)