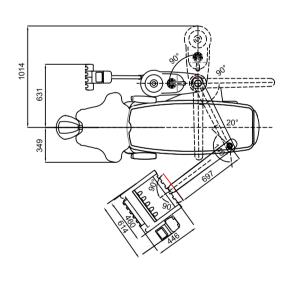

ed Cushion Style Choices**

· Optional American sewing leather(I01-I13; N01-N02)



# **CARE-33 DENTAL UNIT**

# The multi-angle adjustable headrest can be adjusted quickly and easily with just one hand The damping type hanging rack is clean and hygienic, greatly avoiding accidental equipment falling temperature display

Temperature available

Improved the structure of

the air brake handle, which has a better grip and is

easier to move the console.



### **Streamlined and efficient operation process**









Optional surgical lamp



Lifetime Warranty Service for Water Pipe



Boutique and fashionable waist headrest Fulfill the needs of for disinfection of handpiece tubings, syringes, scaler. (Optional, availble for the same color with

#### **Installation layout**

PU silent base