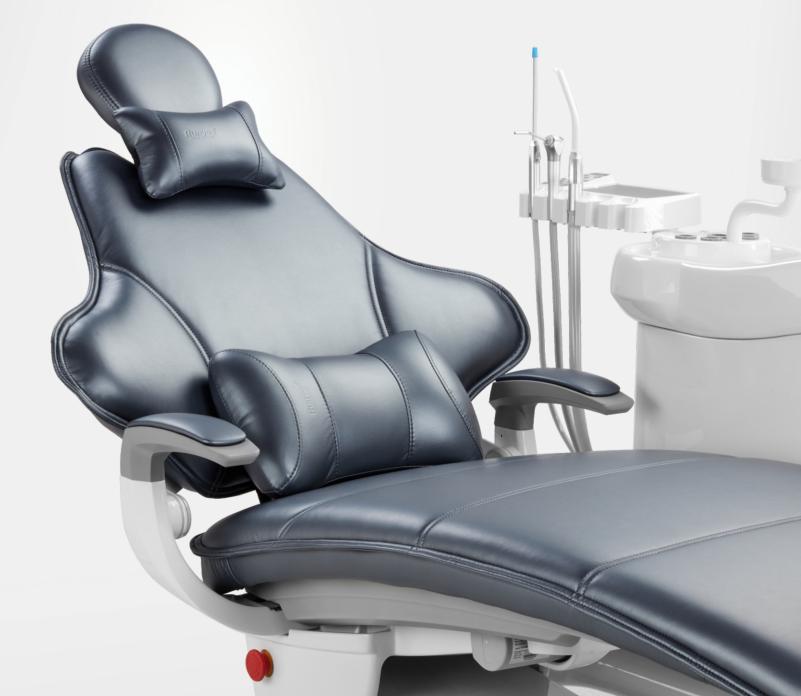

The LED lights imported from American DCI can be controlled by induction or manually. There are white and yellow light sources to choose from.

The seat cushion system imported from the United States DCI makes the patient experience better.

# The multi-angle adjustable headrest can be adjusted quickly and easily with just one hand The damping type hanging rack is clean and hygienic, greatly avoiding accidental equipment falling temperature display