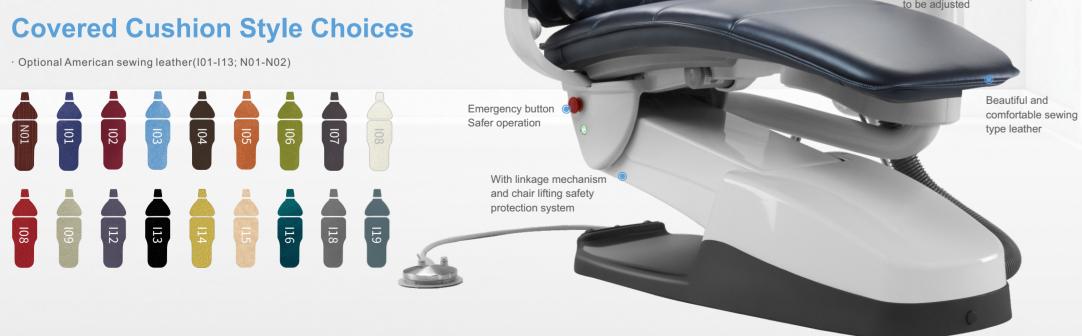

## **Covered Cushion Style Choices**

· Optional American sewing leather(I01-I13; N01-N02)

The LED lights imported from American DCI can be controlled by induction or manually. There are white and yellow light sources to choose from.

The seat cushion system imported from the United States DCI makes the patient experience better.