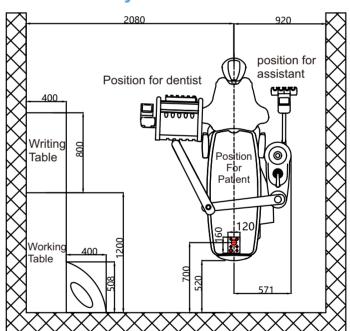

ered Cushion Style Choices**

· Optional American sewing leather(I01-I13; N01-N02)



# **CARE-33 DENTAL UNIT**

# The multi-angle adjustable headrest can be adjusted quickly and easily with just one hand The damping type hanging rack is clean and hygienic, greatly avoiding accidental equipment falling temperature display

Temperature available

Improved the structure of

the air brake handle, which has a better grip and is

easier to move the console.



### **Streamlined and efficient operation process**









Optional surgical lamp



Lifetime Warranty Service for Water Pipe



Boutique and fashionable waist headrest Fulfill the needs of for disinfection of handpiece tubings, syringes, scaler. (Optional, availble for the same color with

#### **Installation layout**

PU silent base